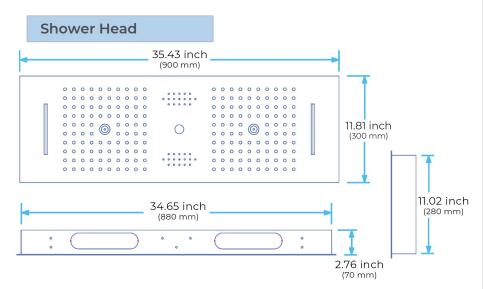

# CHROME LED REMOTE CONTROLLED THERMOSTATIC RECESSED CEILING MOUNT LARGE RAINFALL WATERFALL MUSICAL SHOWER SYSTEM WITH HAND SHOWER SPECIFICATIONS

Shower Panel / Hose Material: 304 Stainless Steel

Shower Head Size: 900\*300 mm