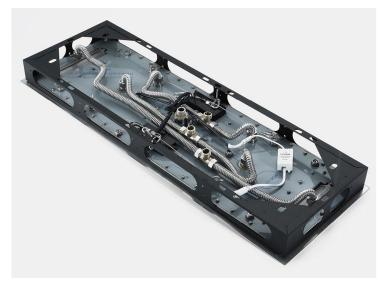

# CHROME LED REMOTE CONTROLLED THERMOSTATIC RECESSED CEILING MOUNT LARGE RAINFALL WATERFALL MUSICAL SHOWER SYSTEM WITH HAND SHOWER SPECIFICATIONS

Shower Panel / Hose Material: 304 Stainless Steel

Shower Head Size: 900\*300 mm

Showerheads Install: Embedded Ceiling Mounted

Concealed Mixer Install: Wall-Mounted

LED Shower Head Functions: Rainfall, Waterfall, Mist,

Water Column

Water Pressure: 0.3 MPA

Water Flow: 16L/min~28L/min

Shower Accessories Material: Brass

LED Light: Need to Connect Power

LED Light Color: 64 Color Shower Hose Length: 1.5M AC: 100-265V 50/60Hz

Music: Need Bluetooth

Product shown is only for installation display purpose

All dimensions and specifications are nominal and may vary. Use actual products for accuracy in critical situations.