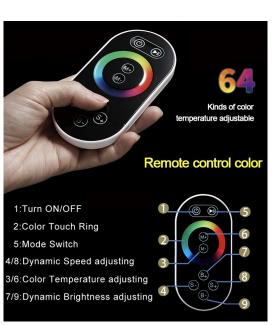

LED Light: Need to Connect Power

LED Light Color: 64 Color Shower Hose Length: 1.5M AC: 100-265V 50/60Hz

Music: Need Bluetooth

Product shown is only for installation display purpose

All dimensions and specifications are nominal and may vary. Use actual products for accuracy in critical situations.