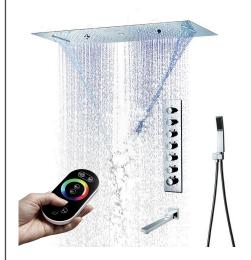

# CHROME LED REMOTE CONTROLLED THERMOSTATIC RECESSED CEILING MOUNT LARGE RAINFALL WATERFALL MUSICAL SHOWER SYSTEM WITH HAND SHOWER SPECIFICATIONS

Shower Panel / Hose Material: 304 Stainless Steel

Shower Head Size: 900\*300 mm

Showerheads Install: Embedded Ceiling Mounted

Concealed Mixer Install: Wall-Mounted

LED Shower Head Functions: Rainfall, Waterfall, Mist,

Water Column

Water Pressure: 0.3 MPA

Water Flow: 16L/min~28L/min

Shower Accessories Material: Brass

LED Light: Need to Connect Power

LED Light Color: 64 Color Shower Hose Length: 1.5M AC: 100-265V 50/60Hz

Music: Need Bluetooth

Product shown is only for installation display purpose

All dimensions and specifications are nominal and may vary. Use actual products for accuracy in critical situations.