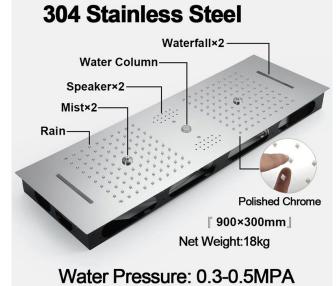

# CHROME LED REMOTE CONTROLLED THERMOSTATIC RECESSED CEILING MOUNT LARGE RAINFALL WATERFALL MUSICAL SHOWER SYSTEM WITH HAND SHOWER SPECIFICATIONS

Shower Panel / Hose Material: 304 Stainless Steel

Shower Head Size: 900\*300 mm

Showerheads Install: Embedded Ceiling Mounted

Concealed Mixer Install: Wall-Mounted

LED Shower Head Functions: Rainfall, Waterfall, Mist,

Water Column

Water Pressure: 0.3 MPA

Water Flow: 16L/min~28L/min

Shower Accessories Material: Brass