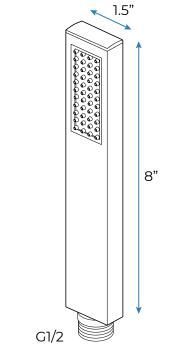

ONS





Shower Panel / Hose Material: 304 Stainless Steel

Shower Head Size: 900\*300 mm

Showerheads Install: Embedded Ceiling Mounted

Concealed Mixer Install: Wall-Mounted

LED Shower Head Functions: Rainfall, Waterfall, Mist,

Water Column

Water Pressure: 0.3 MPA

Water Flow: 16L/min~28L/min

Shower Accessories Material: Brass

LED Light: Need to Connect Power

LED Light Color: 64 Color Shower Hose Length: 1.5M AC: 100-265V 50/60Hz

Music: Need Bluetooth





Product shown is only for installation display purpose



All dimensions and specifications are nominal and may vary. Use actual products for accuracy in critical situations.



# **B**athSelect

# **Shower Mixer**



Product shown is only for installation display purpose

#### **Shower Mixer Connections**



# **Hand Shower**



Flow Rate: 2.0 GPM / 7.6 LPM

# **Spout**