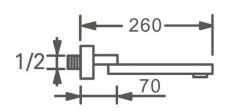

ainless Steel

Shower Head Size: 900\*300 mm

Showerheads Install: Embedded Ceiling Mounted

Concealed Mixer Install: Wall-Mounted

LED Shower Head Functions: Rainfall, Waterfall, Mist,

Water Column

Water Pressure: 0.3 MPA

Water Flow: 16L/min~28L/min

Shower Accessories Material: Brass

LED Light: Need to Connect Power

LED Light Color: 64 Color Shower Hose Length: 1.5M AC: 100-265V 50/60Hz

Music: Need Bluetooth





Product shown is only for installation display purpose



All dimensions and specifications are nominal and may vary. Use actual products for accuracy in critical situations.



# **B**athSelect

# **Shower Mixer**



Product shown is only for installation display purpose

#### **Shower Mixer Connections**



# **Hand Shower**



Flow Rate: 2.0 GPM / 7.6 LPM

# **Spout**