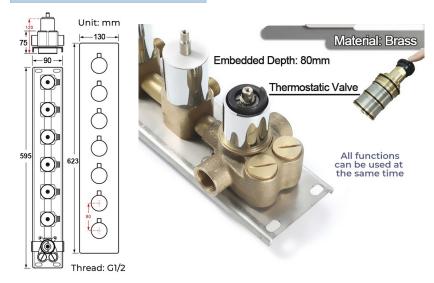

ED THERMOSTATIC RECESSED CEILING MOUNT LARGE RAINFALL WATERFALL MUSICAL SHOWER SYSTEM WITH HAND SHOWER SPECIFICATIONS





Shower Panel / Hose Material: 304 Stainless Steel

Shower Head Size: 900\*300 mm

Showerheads Install: Embedded Ceiling Mounted

Concealed Mixer Install: Wall-Mounted

LED Shower Head Functions: Rainfall, Waterfall, Mist,

Water Column

Water Pressure: 0.3 MPA

Water Flow: 16L/min~28L/min

Shower Accessories Material: Brass

LED Light: Need to Connect Power

LED Light Color: 64 Color Shower Hose Length: 1.5M AC: 100-265V 50/60Hz

Music: Need Bluetooth





Product shown is only for installation display purpose



All dimensions and specifications are nominal and may vary. Use actual products for accuracy in critical situations.



# **B**athSelect

# **Shower Mixer**



Product shown is only for installation display purpose

#### **Shower Mixer Connections**



# **Hand Shower**



Flow Rate: 2.0 GPM / 7.6 LPM

# **Spout**