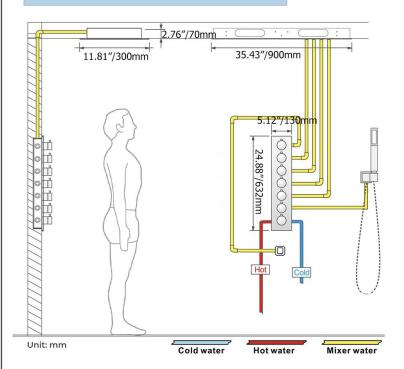

ND SHOWER SPECIFICATIONS





Shower Panel / Hose Material: 304 Stainless Steel

Shower Head Size: 900\*300 mm

Showerheads Install: Embedded Ceiling Mounted

Concealed Mixer Install: Wall-Mounted

LED Shower Head Functions: Rainfall, Waterfall, Mist,

Water Column

Water Pressure: 0.3 MPA

Water Flow: 16L/min~28L/min

Shower Accessories Material: Brass

LED Light: Need to Connect Power

LED Light Color: 64 Color Shower Hose Length: 1.5M AC: 100-265V 50/60Hz

Music: Need Bluetooth





Product shown is only for installation display purpose



All dimensions and specifications are nominal and may vary. Use actual products for accuracy in critical situations.



# **B**athSelect

# **Shower Mixer**



Product shown is only for installation display purpose

#### **Shower Mixer Connections**



# **Hand Shower**



Flow Rate: 2.0 GPM / 7.6 LPM

# **Spout**